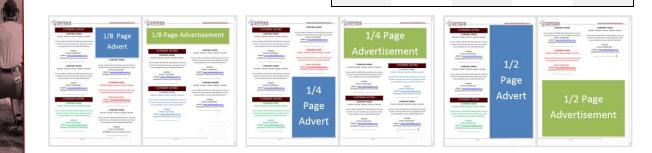

There are five options for the Business Directory, from a basic black font listing up to coloured listings with  $\frac{1}{2}$  Page Advertisements, renewed annually. Additional design options are available for basic advertisements where required.